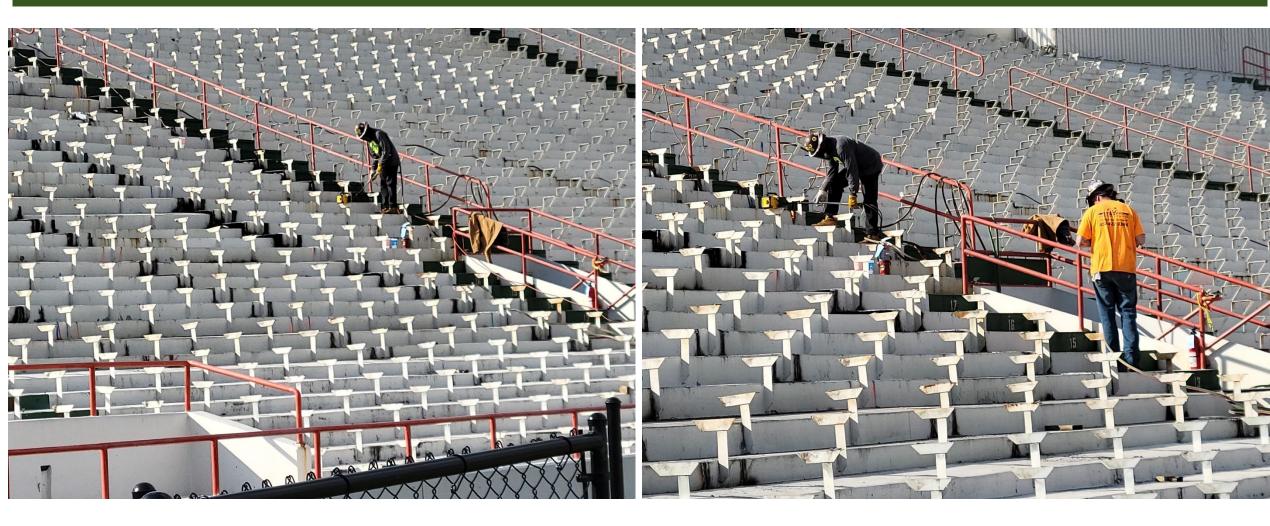

#### FAMU Bragg Stadium Phase 2a – Action Item from Dec 1, 2021 BFF Committee Mtg

Existing westside grandstands first two sections of the stadium steel pans has be cut from structural support to be removed by Crane.

#### **FAMU Bragg Stadium Phase 2a – Construction Activities**

• Subcontractors cutting existing steel pans to be removed by Crane.