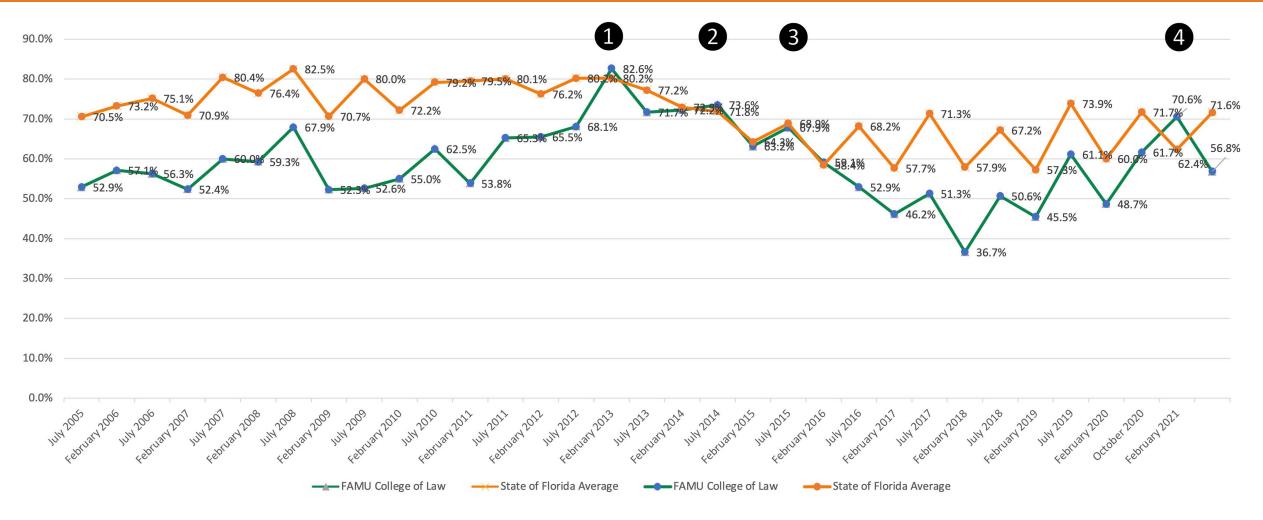

## FAMU COL All Florida 1<sup>st</sup> Time Taker Bar Pass Rates

#### FAMU Law has exceeded the State average 4 times in its history

- February 2013, July 2014, February 2016, and February 2021